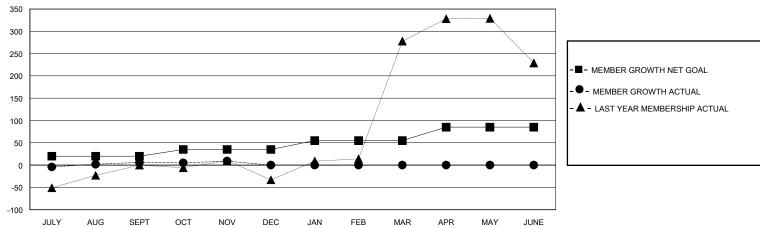

## GOALS AND ACTUAL MEMBERS CUMULATIVE

| DROPPED CLUBS: 0 |    | 19 CLUBS OF 133 ADDED 1 OR MORE<br>NEW MEMBERS | GENDER DISTRIBUTION  MALE 2,516 (83.17%)  FEMALE 509 (16.83%) |            |     |
|------------------|----|------------------------------------------------|---------------------------------------------------------------|------------|-----|
| DROPPED MEMBERS  |    |                                                | 1 21/1/1/12                                                   | (10.007.0) |     |
| DECEASED         | 1  | CLICK HERE FOR CUMULATIVE                      | TOTAL FAMILY UNIT MEMBERS                                     |            | 722 |
| CLUB CANCELLED 0 |    | MEMBERSHIP DATA                                | FAMILY MEMBERS PAYING HALF                                    |            | 500 |
| OTHER 27         |    |                                                |                                                               |            | 508 |
| TOTAL            | 28 |                                                |                                                               |            |     |

## District 315B1

GMT: LOCATION REP OF BANGLADESH GMT CA

| Clubs         |               |             |               | Members               |                        |                         |                                                    |  |
|---------------|---------------|-------------|---------------|-----------------------|------------------------|-------------------------|----------------------------------------------------|--|
|               | RESULTS FOR   | R 2023-2024 |               | RESULTS FOR 2023-2024 |                        |                         |                                                    |  |
| QUARTER       | NEW CLUB GOAL | NEW CLUBS   | DROPPED CLUBS | QUARTER MEM           | BER GROWTH NET<br>GOAL | MEMBER GROWTH<br>ACTUAL | DROPPED<br>MEMBERS ACTUAL<br>(including transfers) |  |
| JULY/AUG/SEPT | 2             | 0           | 0             | JULY/AUG/SEPT         | 20                     | 31                      | 17                                                 |  |
| OCT/NOV/DEC   | 0             | 0           | 0             | OCT/NOV/DEC           | 15                     | 14                      | 11                                                 |  |
| JAN/FEB/MAR   | 2             | 0           | 0             | JAN/FEB/MAR           | 20                     | 0                       | 0                                                  |  |
| APR/MAY/JUNE  | 5             | 0           | 0             | APR/MAY/JUNE          | 30                     | 0                       | 0                                                  |  |