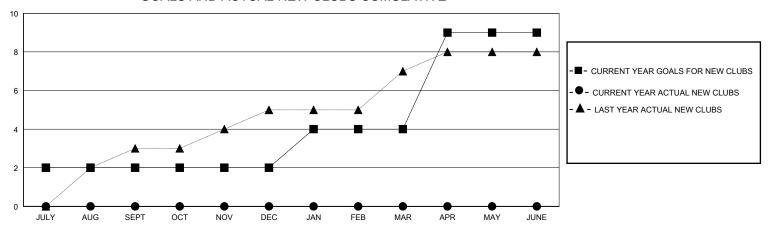

## GOALS AND ACTUAL NEW CLUBS CUMULATIVE

## District 315B1

GMT: LOCATION REP OF BANGLADESH GMT CA

| Clubs         |               |             |               | Members               |                        |                         |                                                    |  |
|---------------|---------------|-------------|---------------|-----------------------|------------------------|-------------------------|----------------------------------------------------|--|
|               | RESULTS FOR   | R 2023-2024 |               | RESULTS FOR 2023-2024 |                        |                         |                                                    |  |
| QUARTER       | NEW CLUB GOAL | NEW CLUBS   | DROPPED CLUBS | QUARTER MEM           | BER GROWTH NET<br>GOAL | MEMBER GROWTH<br>ACTUAL | DROPPED<br>MEMBERS ACTUAL<br>(including transfers) |  |
| JULY/AUG/SEPT | 2             | 0           | 0             | JULY/AUG/SEPT         | 20                     | 31                      | 17                                                 |  |
| OCT/NOV/DEC   | 0             | 0           | 0             | OCT/NOV/DEC           | 15                     | 14                      | 11                                                 |  |
| JAN/FEB/MAR   | 2             | 0           | 0             | JAN/FEB/MAR           | 20                     | 0                       | 0                                                  |  |
| APR/MAY/JUNE  | 5             | 0           | 0             | APR/MAY/JUNE          | 30                     | 0                       | 0                                                  |  |